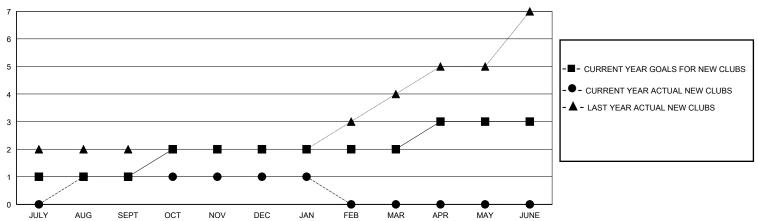

## GOALS AND ACTUAL NEW CLUBS CUMULATIVE

## District A 711

GMT: LOCATION ONTARIO GMT CA

| •             |               |             |               |                               |                        |                         | •                                                  |  |
|---------------|---------------|-------------|---------------|-------------------------------|------------------------|-------------------------|----------------------------------------------------|--|
|               | Club          | os          |               | Members RESULTS FOR 2023-2024 |                        |                         |                                                    |  |
|               | RESULTS FOR   | R 2023-2024 |               |                               |                        |                         |                                                    |  |
| QUARTER       | NEW CLUB GOAL | NEW CLUBS   | DROPPED CLUBS | QUARTER MEME                  | BER GROWTH NET<br>GOAL | MEMBER GROWTH<br>ACTUAL | DROPPED<br>MEMBERS ACTUAL<br>(including transfers) |  |
| JULY/AUG/SEPT | 1             | 1           | 1             | JULY/AUG/SEPT                 | 60                     | 100                     | 48                                                 |  |
| OCT/NOV/DEC   | 1             | 0           | 1             | OCT/NOV/DEC                   | 40                     | 87                      | 123                                                |  |
| JAN/FEB/MAR   | 0             | 0           | 0             | JAN/FEB/MAR                   | 70                     | 24                      | 5                                                  |  |
| APR/MAY/JUNE  | 1             | 0           | 0             | APR/MAY/JUNE                  | 70                     | 0                       | 0                                                  |  |