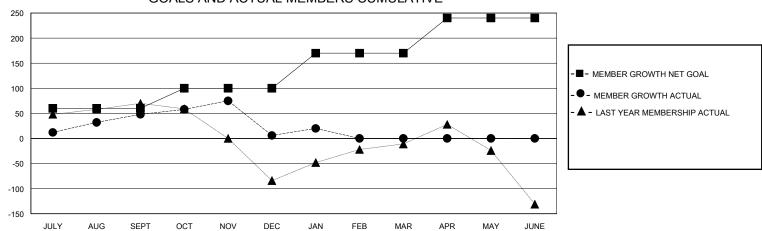

## GOALS AND ACTUAL MEMBERS CUMULATIVE

| DROPPED CLUBS: 2           |     | 44 CLUBS OF 82 ADDED 1 OR MORE<br>NEW MEMBERS | GENDER DISTRIBUTION  MALE 791 (51.94%) |              |     |
|----------------------------|-----|-----------------------------------------------|----------------------------------------|--------------|-----|
| DROPPED MEMBERS            |     |                                               | FEMALE                                 | 732 (48.06%) |     |
| DECEASED                   | 5   | CLICK HERE FOR CUMULATIVE                     | TOTAL FAMILY UNIT MEMBERS              |              | 258 |
| CLUB CANCELLED 6 OTHER 165 |     | MEMBERSHIP DATA                               | FAMILY MEMBERS PAYING HALF DUES        |              | 139 |
| TOTAL                      | 176 |                                               |                                        |              |     |

## District A 711

GMT: LOCATION ONTARIO GMT CA

| •             |               |             |               |                               |                        |                         | •                                                  |  |
|---------------|---------------|-------------|---------------|-------------------------------|------------------------|-------------------------|----------------------------------------------------|--|
|               | Club          | os          |               | Members RESULTS FOR 2023-2024 |                        |                         |                                                    |  |
|               | RESULTS FOR   | R 2023-2024 |               |                               |                        |                         |                                                    |  |
| QUARTER       | NEW CLUB GOAL | NEW CLUBS   | DROPPED CLUBS | QUARTER MEME                  | BER GROWTH NET<br>GOAL | MEMBER GROWTH<br>ACTUAL | DROPPED<br>MEMBERS ACTUAL<br>(including transfers) |  |
| JULY/AUG/SEPT | 1             | 1           | 1             | JULY/AUG/SEPT                 | 60                     | 100                     | 48                                                 |  |
| OCT/NOV/DEC   | 1             | 0           | 1             | OCT/NOV/DEC                   | 40                     | 87                      | 123                                                |  |
| JAN/FEB/MAR   | 0             | 0           | 0             | JAN/FEB/MAR                   | 70                     | 24                      | 5                                                  |  |
| APR/MAY/JUNE  | 1             | 0           | 0             | APR/MAY/JUNE                  | 70                     | 0                       | 0                                                  |  |